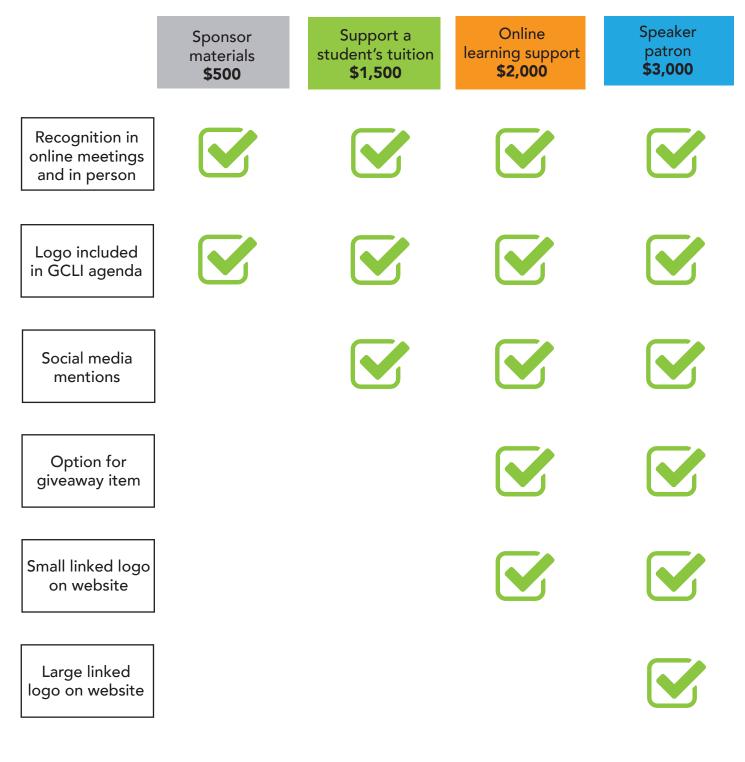

## **SPONSORSHIP OPPORTUNITIES**

#### **HOW YOUR SUPPORT MAKES A DIFFERENCE**

Across the US and the world, there is a dire need for increased capacity, diversity, and leadership to advance climate action in our communities. This Institute recognizes the need and catalyzes change where it is needed most by investing in professionals who are already leading in their industries and their communities. Your investment in this Institute is multi-faceted: your support grows the Institute's impact across sectors and in more communities across the US and beyond; supports a diverse and talented instructional pool; and shows your commitment to leadership and development to benefit your company and industry.

In addition to your contribution to the Institute, your company's benefits include increased exposure and recognition as a leader in environmental, social, and corporate governance.

We're excited to have you join with us in advancing the impact of GCLI to all corners of the US – and in the future, across the world.